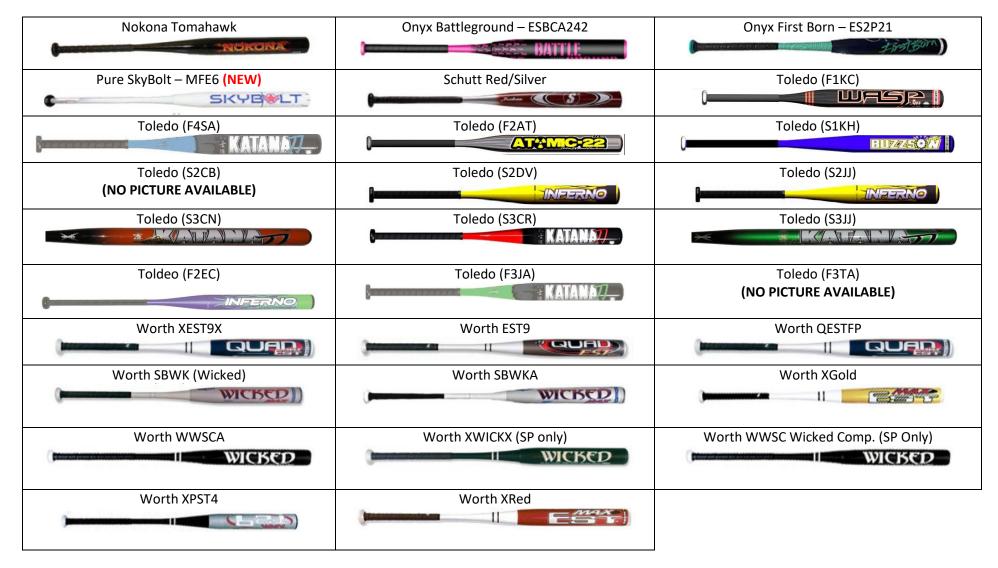

Last Updated: February 2024

Any bat listed below is considered illegal in all ESSC Slo-Pitch leagues. Players caught using illegal bats may face suspension or ejection. Please ensure these guidelines are followed at every game:

- Print the illegal bat list and bring to each game.
- Check your opponent's bats before the game and invite them to check yours; put aside any illegal bats so they are not used in the game.
- Please use only the yellow Worth softballs provided by the CSSC (each team gets 3 free balls per 8 week season); these are designed to travel less distance. If you need to pick up your balls, just come down to our office.
- As of January 1, 2013, bats must have either one or a combination of these stamps shown below. This includes composite and/or wooden bats. Any bats that do not have one or a combination of these stamps will be considered illegal. If the bat has these stamps and are also seen in the list below, they are still considered illegal.

## **ILLEGAL BAT LIST**

Last Updated: February 2024

| Easton SCN3                       | Easton SCN4B                              | Easton SCN5 (NO PICTURE AVAILABLE) |
|-----------------------------------|-------------------------------------------|------------------------------------|
| Easton SCN5B                      | Easton SCN6B                              | Easton SCN7                        |
| Editori School                    | Editori School                            | EASTON                             |
| Easton SCN7B                      | Easton SCN8                               | Easton SCN8B                       |
| Caner                             | Franks I SCVAA                            | PRINTING                           |
| Easton SCN9                       | Easton SCX14                              | Easton SCX14B                      |
| Easton SCX3                       | Easton SCX24B                             | Easton SCX2 Synergy                |
| Factor Chart Dive (NEW)           | Jak'd Blackout                            | STNERGY-                           |
| Easton Ghost – Blue (NEW)         | Jak d Blackout                            | Jak'd Nemesys                      |
| Louisville Slugger (FP1369)       | Louisville Slugger (FP136)                | Louisville Slugger (FP1368)        |
|                                   |                                           |                                    |
| Louisville Slugger (SB404)        | Louisville Slugger Catalyst (-8) (FPC305) | Louisville Slugger (SB304)         |
| Louisville Slugger Genesis (SB34) | Louisville Slugger TPS Voltage (SB73V)    | Miken MSF Freak                    |
| Miken Ultra                       | Miken Ultra Maxload                       | Miken Ultra II                     |

## **ILLEGAL BAT LIST**

Last Updated: February 2024